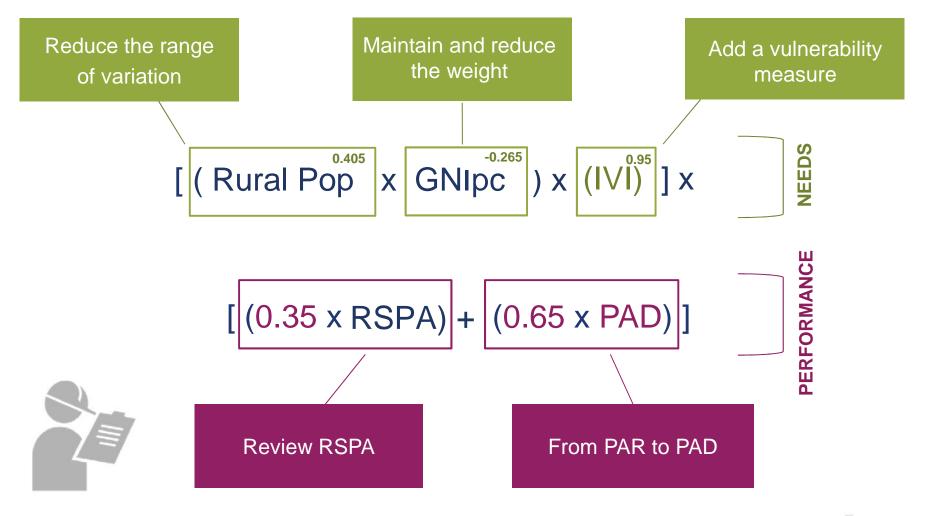

## IFAD11 formula revision

Formula revision

Investing in rural people

# Reviewing the PBAS formula takes time...

... and requires careful planning

IFAD11 Formula

...that may have formula implications