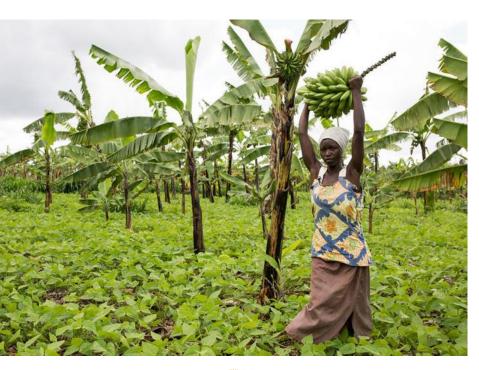

#### Food system transformation can unlock SDGs

Investments in IFAD13 can help reverse global trends on hunger and poverty

Note: Projected values for 2021 illustrated by dotted lines. Shaded areas show lower and upper bounds of estimated range. Source: FAO, IFAD, UNICEF, WFP and WHO. The State of Food Security and Nutrition in the World 2022, p. 13.