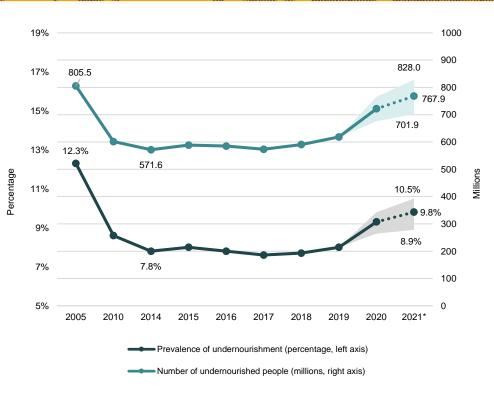

#### Food system transformation can unlock SDGs

Investments in IFAD13 can help reverse global trends on hunger and poverty

Note: Projected values for 2021 illustrated by dotted lines. Shaded areas show lower and upper bounds of estimated range. Source: FAO, IFAD, UNICEF, WFP and WHO. The State of Food Security and Nutrition in the World 2022, p. 13.