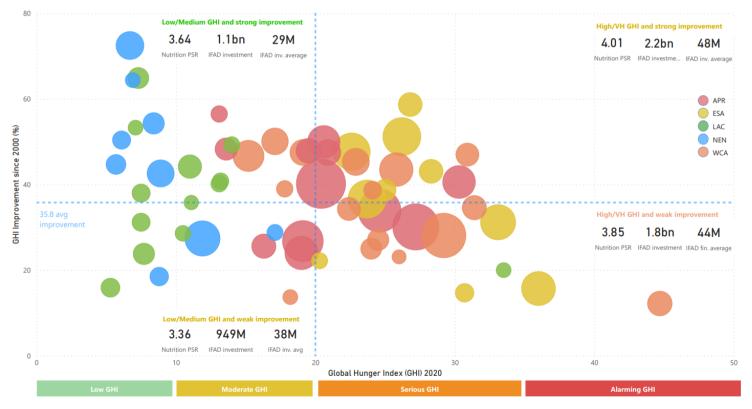

# Annex III - Mainstreaming (Gender)

Gender performance on IFAD's projects vs Gender Inequality

Mainstreaming

IFAD's performance is strong even in challenging contexts, where gender inequality is very high

The dip in the middle of the graph suggests that in moderately unequal countries, there may be less attention on gender issues