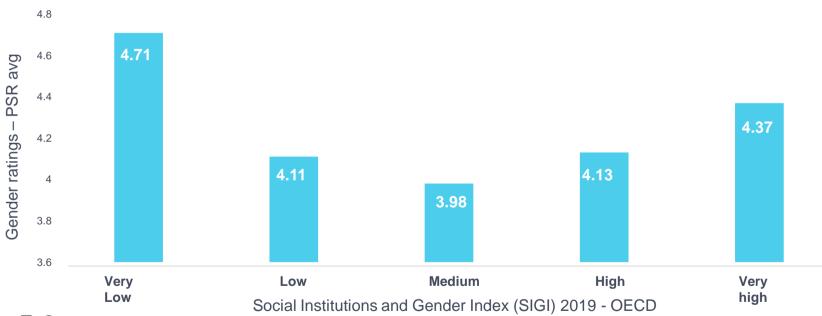

# Annex III - Mainstreaming (Gender)

Gender performance on IFAD's projects vs Gender Inequality

Mainstreaming

IFAD's performance is strong even in challenging contexts, where gender inequality is very high

The dip in the middle of the graph suggests that in moderately unequal countries, there may be less attention on gender issues