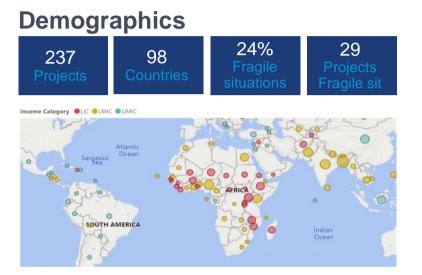

ion Lauren Phillips, Lead Advisor, Policy and Results

6 September 2021





# **Key Messages**

**COVID-19 and the global pandemic** have had a wide ranging impact on IFAD's business and results in 2020. Challenges in areas such as management and data collection.

Despite this, IFAD demonstrated **good adaptive capacity**, decreasing design time, and demonstrating demand for specifically tailored support through the RPSF.

Many of IFAD11 **targets and commitments have been met or exceeded nonetheless**. This is especially true in Tier III, IFAD's operational and organizational performance. **Areas of weakness** identified during the 12<sup>th</sup> consultation of IFAD's replenishment show small improvements, but remain areas of concern visà-vis targets.



# **IFAD's active portfolio**



### Active portfolio by region



### **Financials**



### Outreach

**IFAD** outreach

135

130

IFAD's outreach, steadily above target



Overview

131.7 129 125 million **RMF11 Target** 49% Women Millions 120 115 22% Young\* 114.7 110 34% Indigenous\* 105 **RIDE 2019 RIDE 2020 RIDE 2021** 

....Careful attention will be given to portfolio

composition to maintain substantial impact

\*Percentage computed out of those projects that reported on Young/Indigenous

#### 6

# **COVID's impact on operations in 2020**

### Examples of COVID-19 related challenges...

### Remote design and supervision

Created challenge to get consistent level of information from all projects

 For example, only 1/3 of the projects eligible to conduct field surveys for outcome results managed to do so

### **P