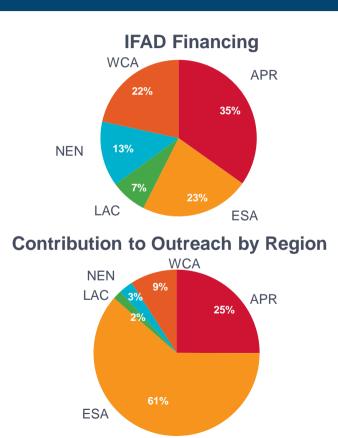

d a wide ranging impact on IFAD's business and results in 2020. Challenges in areas such as management and data collection.

Despite this, IFAD demonstrated **good adaptive capacity**, decreasing design time, and demonstrating demand for specifically tailored support through the RPSF.

Many of IFAD11 **targets and commitments have been met or exceeded nonetheless**. This is especially true in Tier III, IFAD's operational and organizational performance. **Areas of weakness** identified during the 12<sup>th</sup> consultation of IFAD's replenishment show small improvements, but remain areas of concern visà-vis targets.



# **IFAD's active portfolio**



### Active portfolio by region



### **Financials**



### Outreach

**IFAD** outreach

135

130

IFAD's outreach, steadily above target



Overview

131.7 129 125 million **RMF11 Target** 49% Women Millions 120 115 22% Young\* 114.7 110 34% Indigenous\* 105 **RIDE 2019 RIDE 2020 RIDE 2021** 

....Careful attention will be given to portfolio

composition to maintain substantial impact

\*Percentage computed out of those projects that reported on Young/Indigenous

#### 6

# **COVID's impact on operations in 2020**

### Examples of COVID-19 related challenges...

### Remote design and supervision

Created challenge to get consistent level of information from all projects

 For example, only 1/3 of the projects eligible to conduct field surveys for outcome results managed to do so

### **Project extensions**

Larger number than usual of extensions





- Strong uptake of IFAD's Rural Poverty Stimulus Facility (RPSF)
- New guida