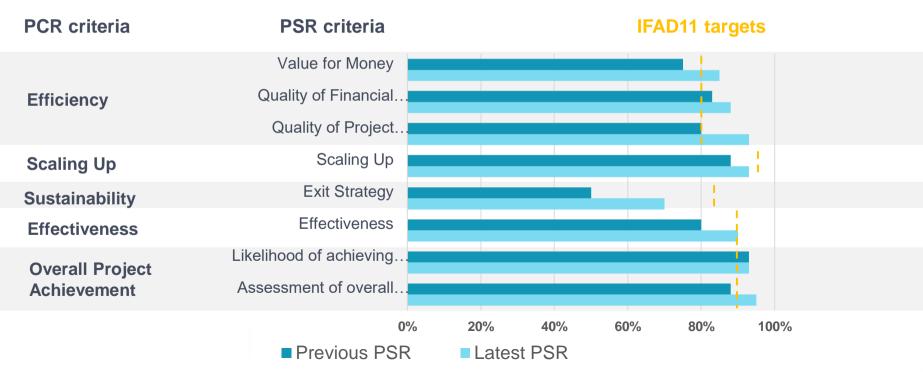

# On track to meet targets by end IFAD11

Portfolio Quality

Exit strategy remains lowest

Estimated performance of scores at completion based on supervision scores Using previous and latest PSR scores

## But maintain focus on challenging areas

10 year trends in most challenging areas broadly flat

Portfolio Quality

Sustainability is improving from 2015-2017 lows, but majority of scores in "satisfactory" category are 4

Other areas have levelled off at levels below targets. Efficiency remains particularly weak