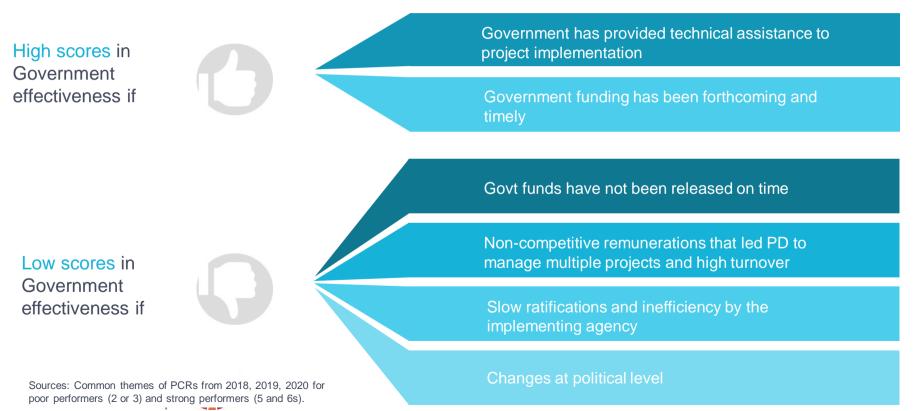

### **Government Performance**

WBGI indicators of gov per weakly correlated to IFAD government effectiveness scores

Government Performance

19

### **Government Performance**

Qualitative Analysis on Gov. Effectiveness in PCR Ratings