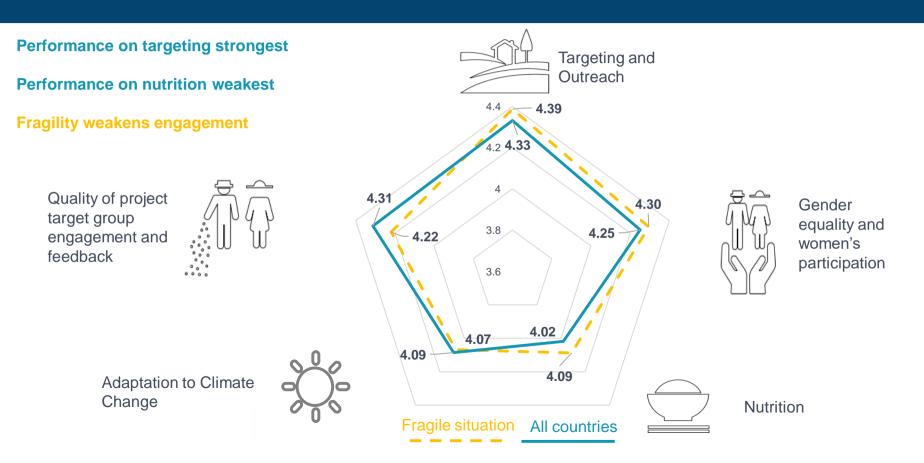

# Mainstreaming theme performance

Performance varying by theme

# Mainstreaming theme performance

Performance varying over the project life cycle

Mainstreaming

18