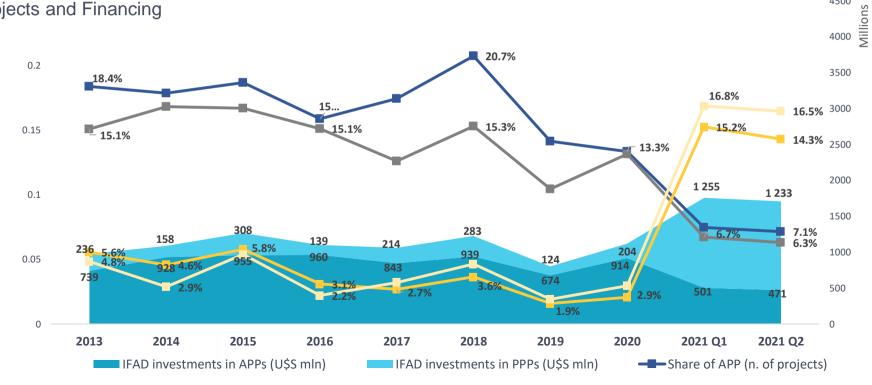

# **Steep decline in Actual Problem Projects**

Share and Volume of Actual & Potential Problem Projects in IFAD's portfolio (Q1 21) Projects and Financing

# Driven by focus on proactivity

Portfolio Quality

**Proactivity index trends – increased since 2018** 

1