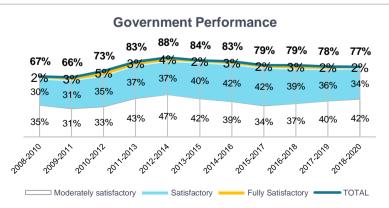

### **Government Performance**

WBGI indicators of gov per weakly correlated to IFAD government effectiveness scores

Government Performance

19

### **Government Performance**

Qualitative Analysis on Gov. Effectiveness in PCR Ratings