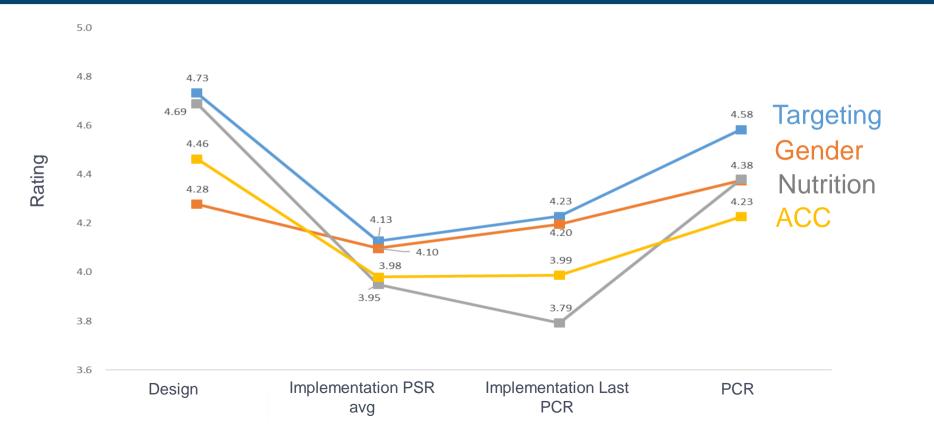

# Mainstreaming theme performance

Performance varying by theme

# Mainstreaming theme performance

Performance varying over the project life cycle

Mainstreaming

18