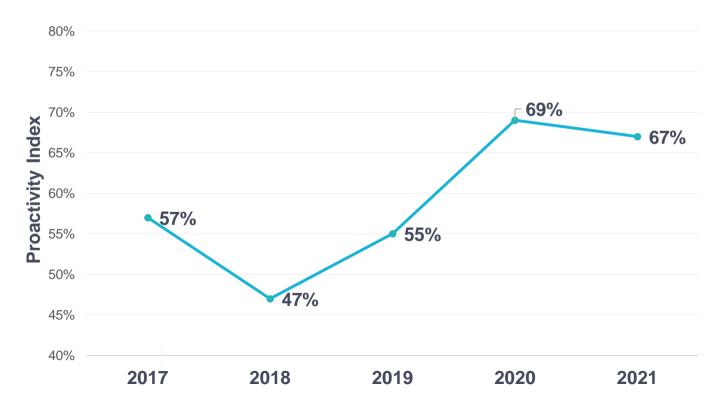

#### **Resource utilisation**

- Adaptive management. 94% COSOPS reviewed
- Agility at design 11 months average design time
   Quality at design. 96% of new projects rated 4+
- Drop in actual problem projects. Average better than most IFIs and declining from 2018 to 8%
- Proactivity is on the rise. Proactivity index 67%, up 50% from 2018.

# Driven by focus on proactivity

Portfolio Quality

**Proactivity index trends – increased since 2018** 

1