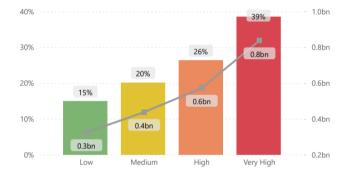

### **Annex III - Mainstreaming (Climate Change)**

IFAD invests climate finance in countries with high climate risks

Approvals 2019-2021 by Climate Change risks

#### And performance is steady despite climate risks

Performance in Adaptation to Climate Change (PSR) by Climate Change risks (ND Gain Index)