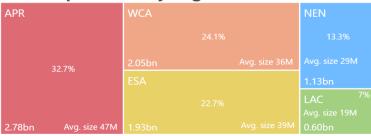

Policy and Results

6 September 2021





# **Key Messages**

**COVID-19 and the global pandemic** have had a wide ranging impact on IFAD's business and results in 2020. Challenges in areas such as management and data collection.

Despite this, IFAD demonstrated **good adaptive capacity**, decreasing design time, and demonstrating demand for specifically tailored support through the RPSF.

Many of IFAD11 **targets and commitments have been met or exceeded nonetheless**. This is especially true in Tier III, IFAD's operational and organizational performance. **Areas of weakness** identified during the 12<sup>th</sup> consultation of IFAD's replenishment show small improvements, but remain areas of concern visà-vis targets.



# **IFAD's active portfolio**



### Active portfolio by region



### **Financials**



### Outreach

**IFAD** outreach

135

130

IFAD's outreach, steadily above target



Overview

131.7 129 125 million **RMF11 Target** 49% Women Millions 120 115 22% Young\* 114.7 110 34% Indigenous\* 105 **RIDE 2019 RIDE 2020 RIDE 2021** 

....Careful attention will be given to portfolio

composition to maintain substantial impact

\*Percentage computed out of those projects that reported on Young/Indigenous

#### 6

# **COVID's impact on operations in 2020**

### Examples of COVID-19 related challenges...

### Remote design and supervision

Created challenge to get consistent level of information from all projects

 For example, only 1/3 of the projects eligible to conduct field surveys for outcome results managed to do so

### **Project extensions**

Larger number