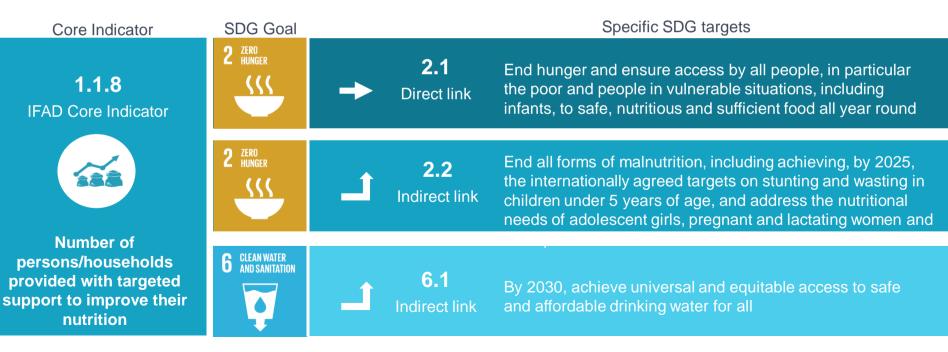

### Example of SDG tracking: Nutrition

**SDGs** 

# **Contributions to SDGs – Focus on SDG2**

Target 2.1 – End hunger, and ensure access to safe, nutritious food

1.75 million Household members provided with targeted support to improve their nutrition