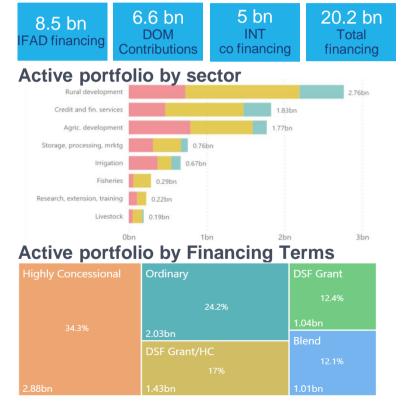

### **Financials**

#### **Resource mobilization**

1.07 billion in replenishment contributions., 89% of target
 Cofinancing ratios exceeding targets, Despite COVID-19

| Co-financing  | 2018-2020 | IFAD11 target |  |
|---------------|-----------|---------------|--|
| Overall       | 1.67      | 1.4           |  |
| International | 0.74      | 0.6           |  |
| Domestic      | 0.93      | 0.8           |  |

#### **Resource utilisation**

- Adaptive management. 94% COSOPS reviewed
- Agility at design 11 months average design time
   Quality at design. 96% of new projects rated 4+
- Drop in actual problem projects. Average better than most IFIs and declining from 2018 to 8%
- Proactivity is on the rise. Proactivity index 67%, up 50% from 2018.