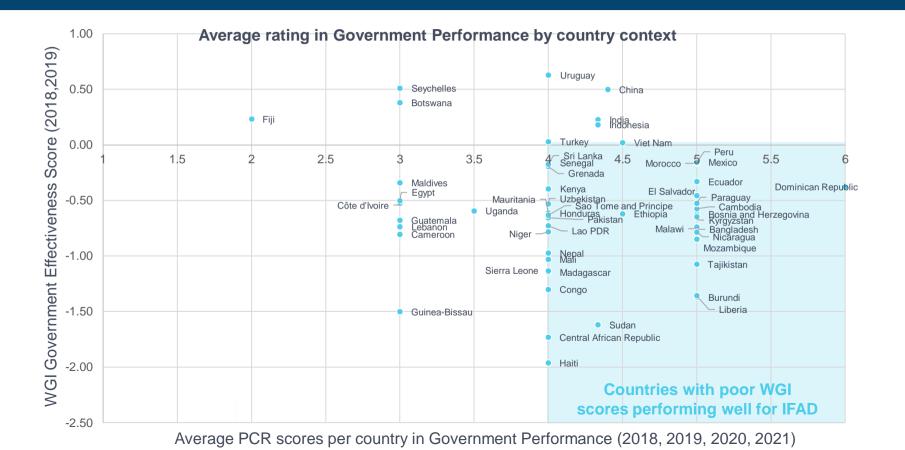

### **Government Performance**

WBGI indicators of gov per weakly correlated to IFAD government effectiveness scores

Government Performance

19

### **Government Performance**

Qualitative Analysis on Gov. Effectiveness in PCR Ratings