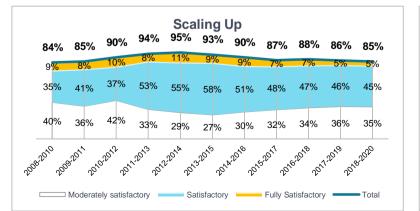

## But maintain focus on challenging areas

10 year trends in most challenging areas broadly flat

Portfolio Quality

Sustainability is improving from 2015-2017 lows, but majority of scores in "satisfactory" category are 4