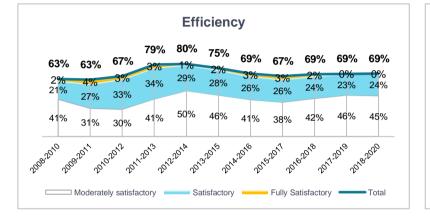

## But maintain focus on challenging areas

10 year trends in most challenging areas broadly flat

Portfolio Quality

Sustainability is improving from 2015-2017 lows, but majority of scores in "satisfactory" category are 4

Other areas have levelled off at levels below targets. Efficiency remains particularly weak