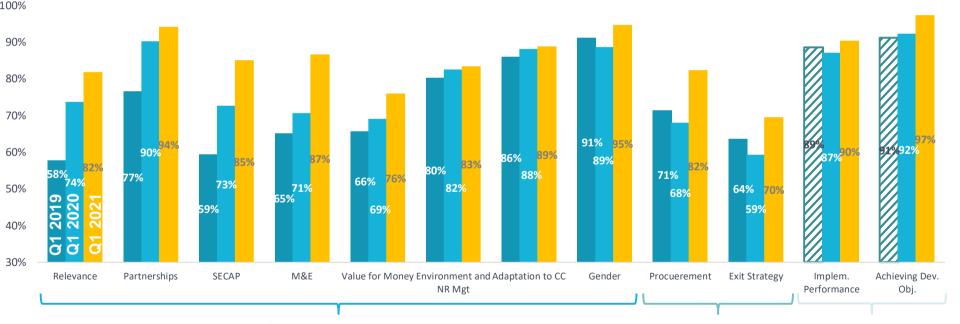

### Performance improving in most areas

But still lagging against IFAD11 targets in many areas

Portfolio Quality

**Selected Performance Indicators on IFAD's ongoing portfolio** % of projects rated moderately satisfactory or better (2019-2021)

Well performing areas in Q1 2020 continued improving in Q1 2021

Areas that required action were addressed and show steady improvement Doing well on DO and IP, beyond COVIDrelated challenges 14