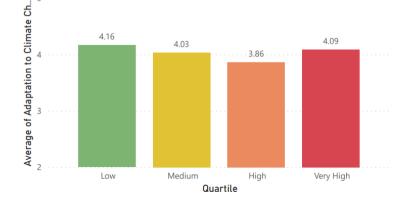

### **Annex III - Mainstreaming (Climate Change)**

IFAD invests climate finance in countries with high climate risks

Approvals 2019-2021 by Climate Change risks

#### And performance is steady despite climate risks

Performance in Adaptation to Climate Change (PSR) by Climate Change risks (ND Gain Index)