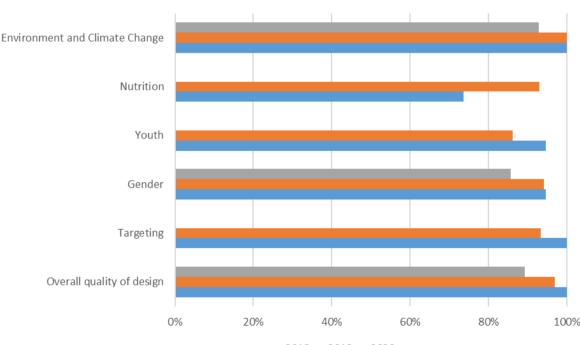

### Percentage of projects rated moderately satisfactory of above at entry

IFAD surpassing objective on overall quality of design at entry (90% target); improving over time

Doing well on many other themes, with all projects 4+ on environment and climate change, targeting and overall quality of design in 2020

Areas for improvement include greater customization to country context, better institutional analysis at design, exit strategies

#### Source: QAG data