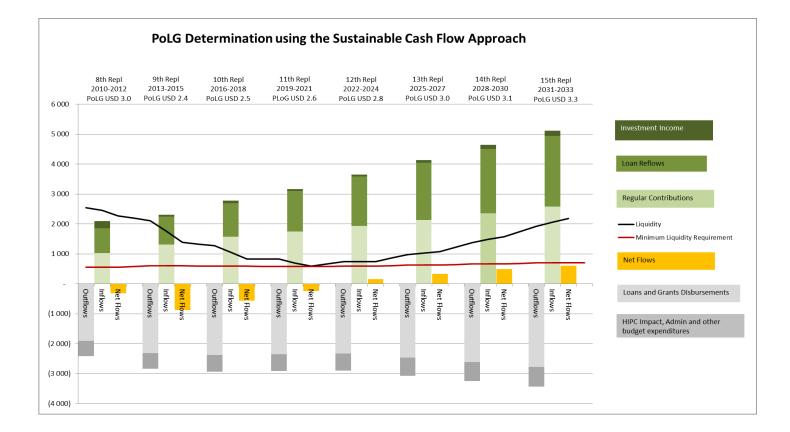

| 415                           | 101                    |
|                                                  |                               |                        |
| Disbursements<br>(1 January – 31<br>December 14) | Amount paid<br>(\$ thousands) | Number of transactions |
| Loans and DSF Grants                             | 675,059                       | 1,710                  |
| Grants Disbursements<br>(exc. DSF)               | 153,262                       | 464                    |
| Total                                            | 828,321                       | 2,174                  |



## Investments Composition (as at 31 December 2014)

**Investments under IFAD management** 



Investing in rural people

## **Cash Flow Projection**





## **Financial Operations Department**