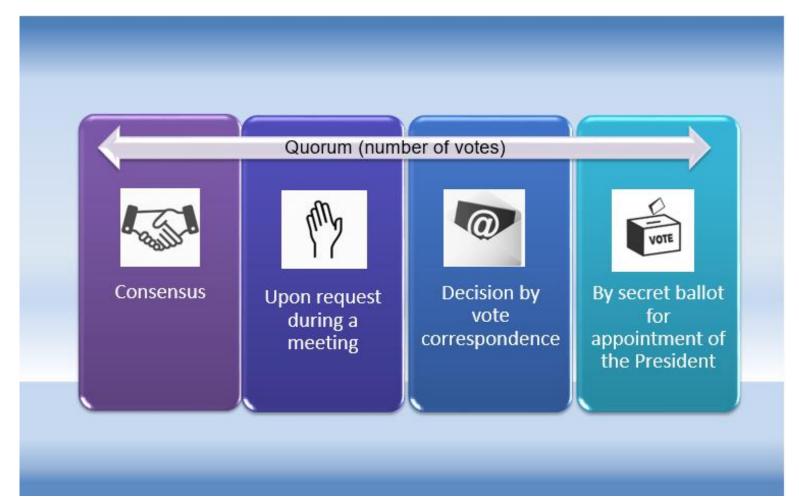

### **IFAD Governance Structure**

#### Luis Jiménez-McInnis

Secretary of IFAD Office of the Secretary January 2022



# **IFAD Membership**





# **IFAD Governance**





# **IFAD Voting Rights**





# **IFAD Voting Rights**





# Decision-making in IFAD Governing Bodies





# **IFAD IT Tools for Governance**

| ILD   Platform none managementation movies failing and to<br>come to the IFAD Member States Interactive Platform<br>Inform the best despendent or the set of representatives of FAD Member Rome