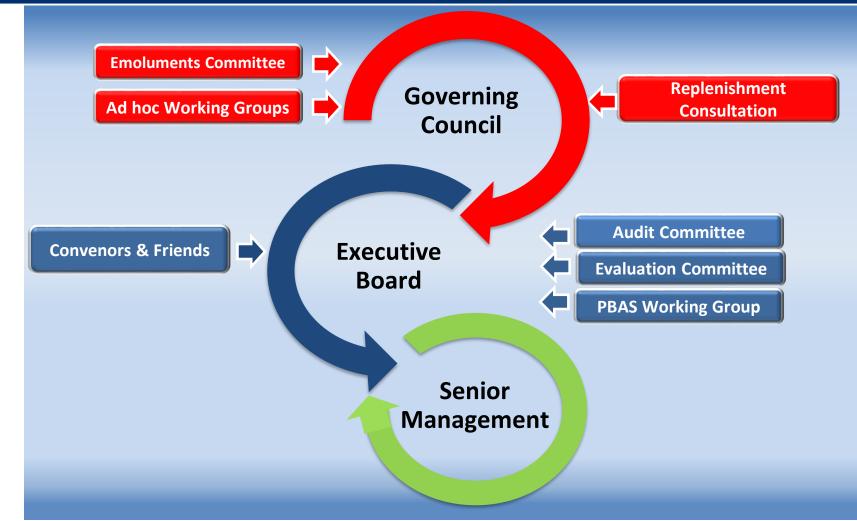

### **IFAD Governance Structure**

#### Luis Jiménez-McInnis

Secretary of IFAD Office of the Secretary January 2022



# **IFAD Membership**





# **IFAD Governance**





# **IFAD Voting Rights**





# **IFAD Voting Rights**





# Decision-making in IFAD Governing Bodies





# **IFAD IT Tools for Governance**

| ILD   Platform none managementation movies failing and to<br>come to the IFAD Member States Interactive Platform<br>Inform the best despendent or the set of representatives of FAD Member Rome